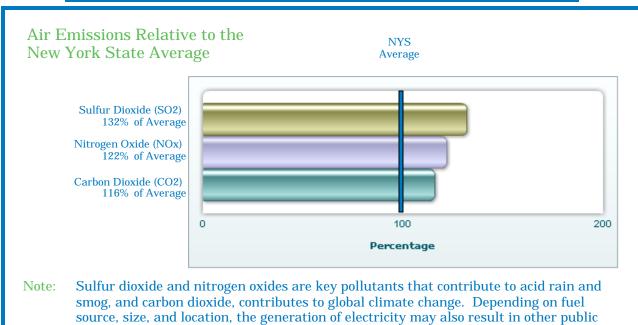

| 47 %             |  |
| Hydro                                                                 | 6 %              |  |
| Nuclear                                                               | 33 %             |  |
| Oil                                                                   | Less Than 1%     |  |
| Renewable Biogas                                                      | Less Than 1%     |  |
| Solar                                                                 | Less Than 1%     |  |
| Solid Waste                                                           | 2 %              |  |
| Wind                                                                  | 6 %<br>Total100% |  |
| 10tal100%  (Actual Total may vary slightly from 100% due to rounding) |                  |  |



health, environmental and socio-economic impacts not disclosed above.